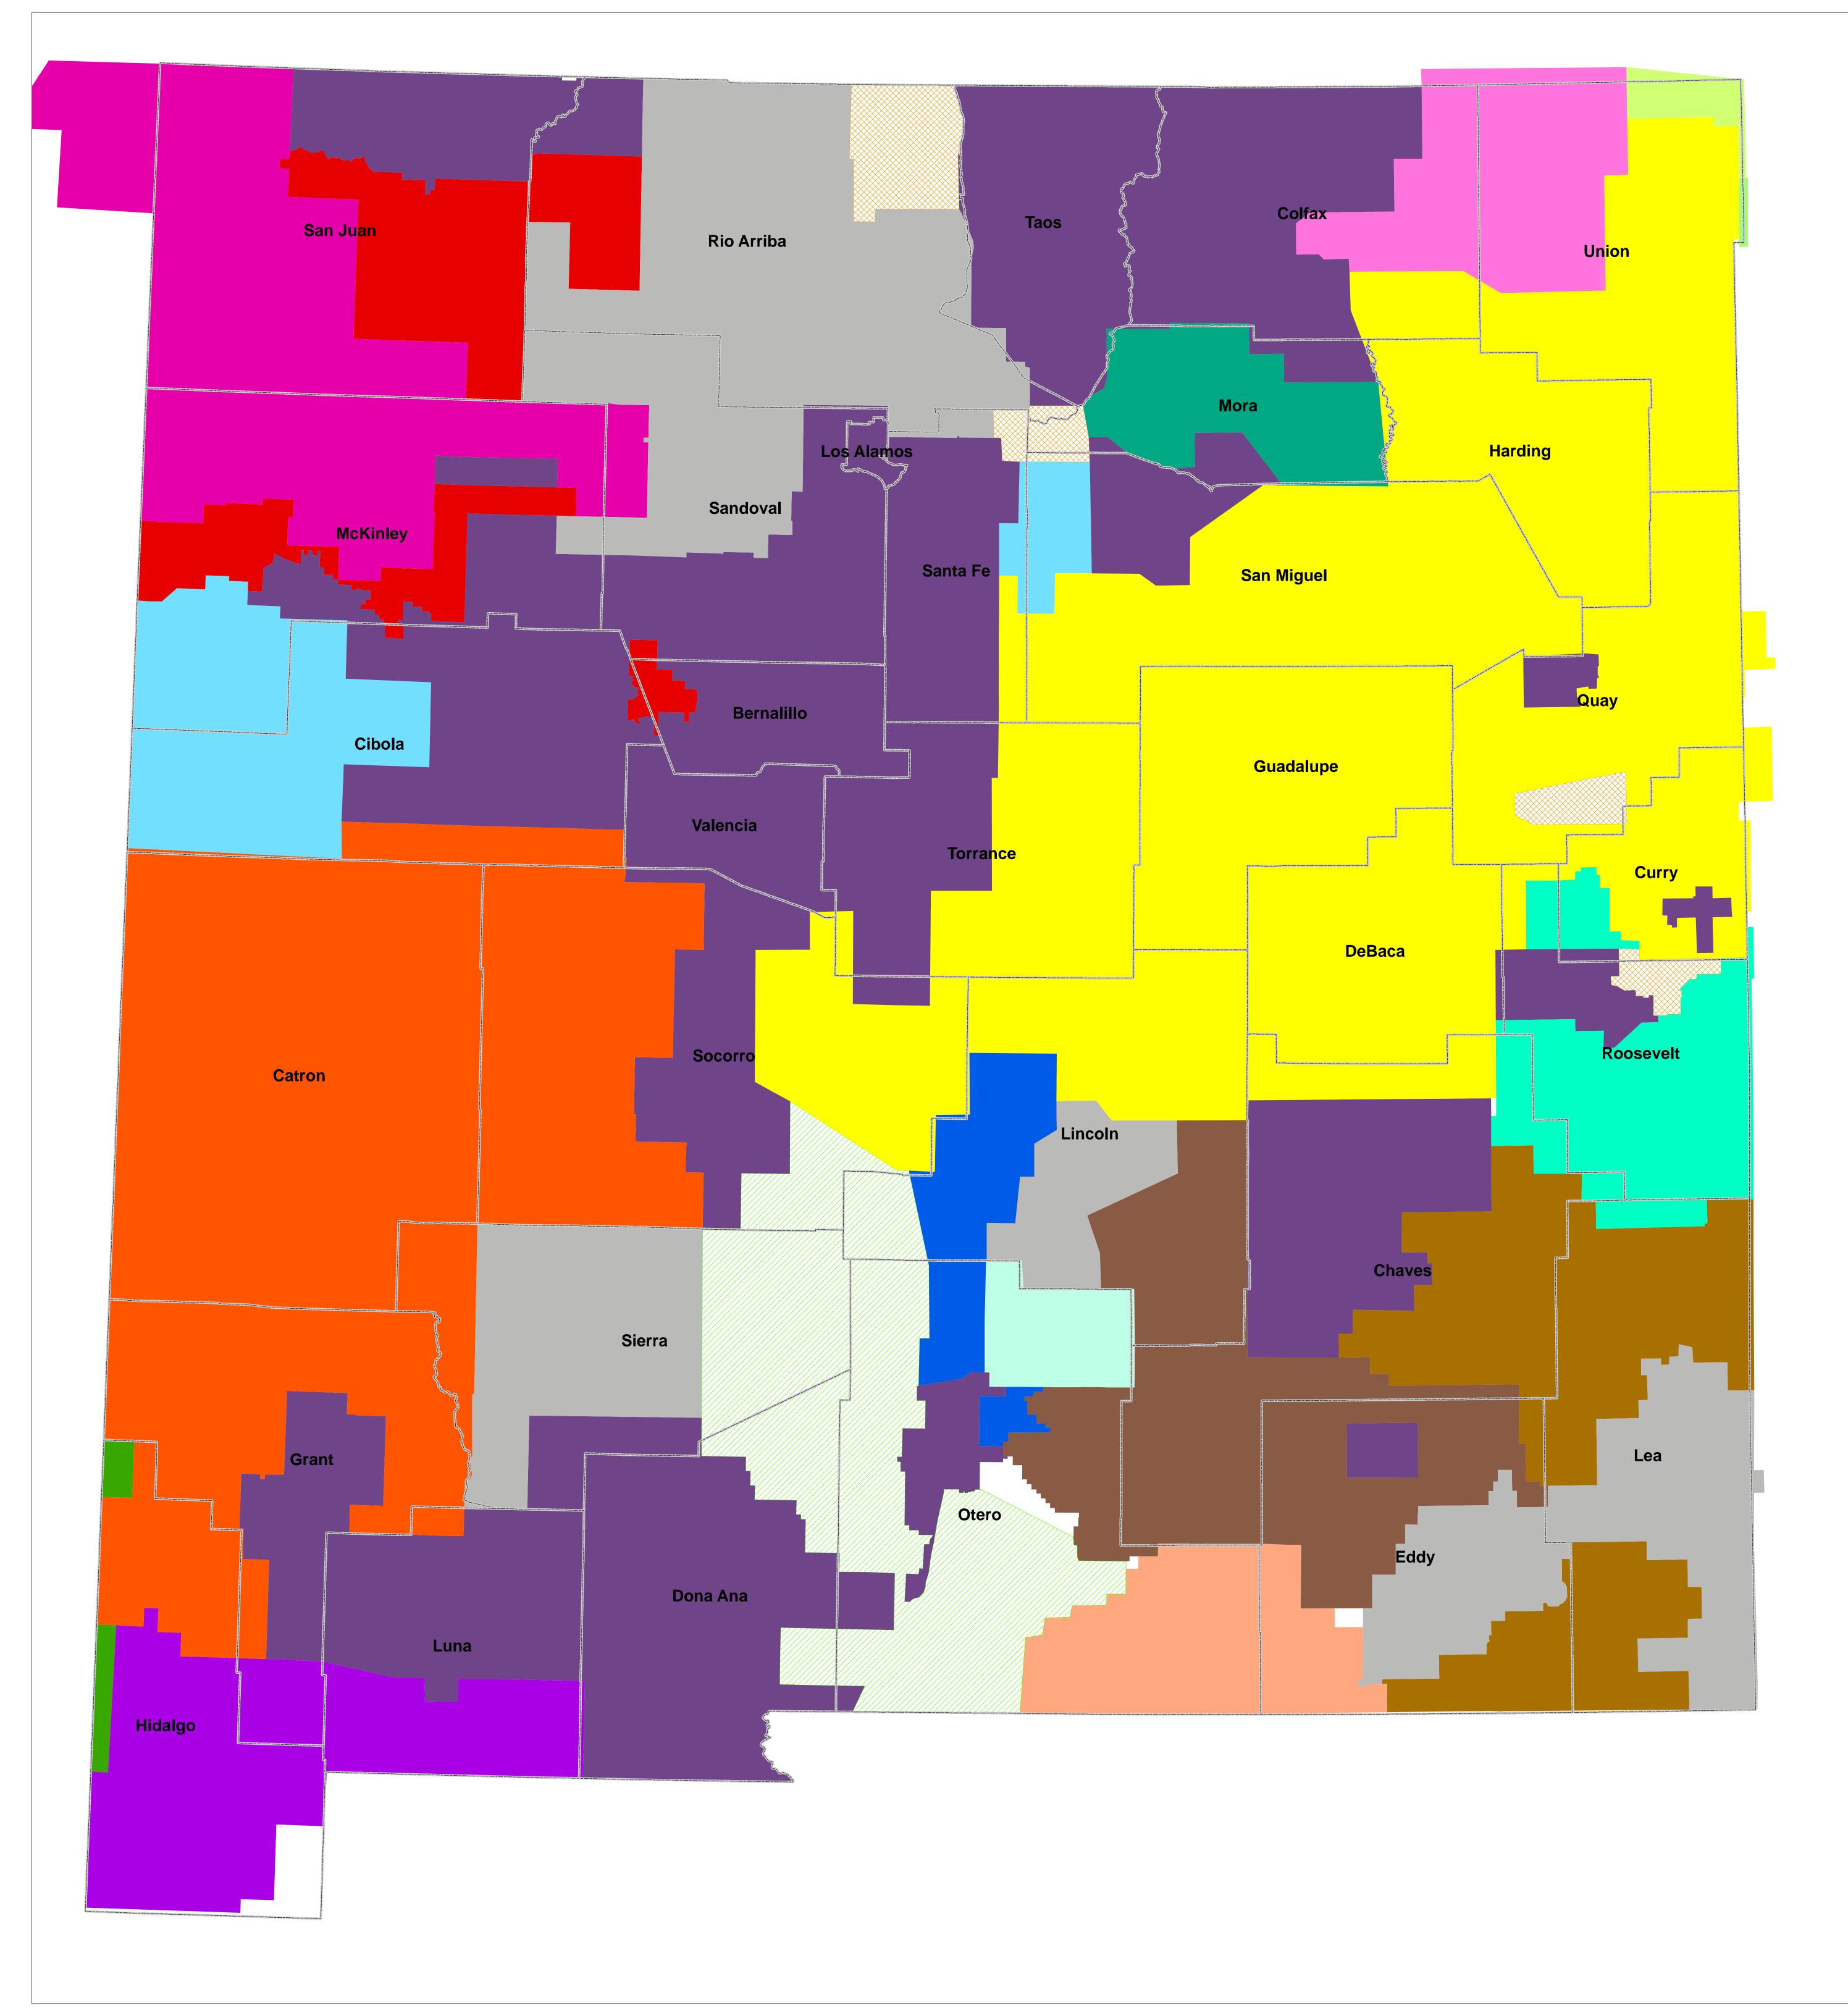

## New Mexico LEC Boundaries

25 50 0

This is a draft map and does NOT represent accurate boundary data.

XIT

DOD

UNKNOWN

This map is intended for the sole purpose of displaying the progress in the collection of the New Mexico telephone exchange boundaries. This map replaces any previous map prodeuced by SDR which displays this or similar information.

Compiled by: Jeffrey B. Kelley February 25, 2009 jkelley@sdrmaps.com http://www.sdrmaps.com/

Copyright 2009 Spatial Data Research, Inc The data on this document is believed to be accurate. However, SDR makes no warranties, express or implied, including fitness for use.